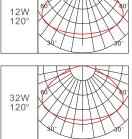

**IES** 

|             |           | $H(\boldsymbol{m})$ | D(m)  | E(Lx) |
|-------------|-----------|---------------------|-------|-------|
| 18W<br>120° | \$0<br>30 | 1                   | 2.94  | 179.2 |
|             |           | 2                   | 5.88  | 44.81 |
|             |           | 3                   | 8.83  | 19.91 |
|             |           | 4                   | 11.77 | 11.2  |
|             |           | 5                   | 14.71 | 7.16  |