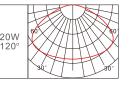

**IES** 

|             |           | $H(\boldsymbol{m})$ | D(m)  | E(Lx) |
|-------------|-----------|---------------------|-------|-------|
| 18W<br>120° | \$0<br>30 | 1                   | 2.94  | 179.2 |
|             |           | 2                   | 5.88  | 44.81 |
|             |           | 3                   | 8.83  | 19.91 |
|             |           | 4                   | 11.77 | 11.2  |
|             |           | 5                   | 14.71 | 7.16  |