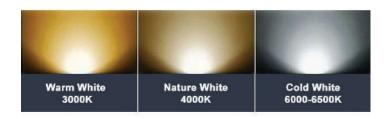

# **EPISTAR**

>0.9

Ra

Common cut-out size for an easy switch from conventional halogen spotlights.

À 120°

ON OFF

15000x

Day light (6500K) Cozy cool white light(4000K) Warm white light (3000K) for wider options, with good color rendening(CRI>80)