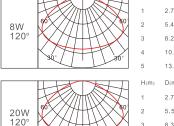

**IES** 

|             |           | $H(\boldsymbol{m})$ | D(m)  | E(Lx) |
|-------------|-----------|---------------------|-------|-------|
| 18W<br>120° | \$0<br>30 | 1                   | 2.94  | 179.2 |
|             |           | 2                   | 5.88  | 44.81 |
|             |           | 3                   | 8.83  | 19.91 |
|             |           | 4                   | 11.77 | 11.2  |
|             |           | 5                   | 14.71 | 7.16  |