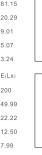

**IES** 

|             |           | $H(\boldsymbol{m})$ | D(m)  | E(Lx) |
|-------------|-----------|---------------------|-------|-------|
| 18W<br>120° | \$0<br>30 | 1                   | 2.94  | 179.2 |
|             |           | 2                   | 5.88  | 44.81 |
|             |           | 3                   | 8.83  | 19.91 |
|             |           | 4                   | 11.77 | 11.2  |
|             |           | 5                   | 14.71 | 7.16  |