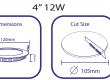

### LED Indoor SMD Down Lights

| CODE     | DESCRIPTION    | WATT | POWER     | LUMEN | ССТ   | SIZE  | PF. | LifeTime |
|----------|----------------|------|-----------|-------|-------|-------|-----|----------|
| OPT-S033 | LED Panel 3"   | 8    | 100-277 V | 520   | 3000K | 75mm  | 0.5 | 30,000   |
| OPT-S036 | LED Panel 3"   | 8    | 100-277 V | 520   | 6500K | 75mm  | 0.5 | 30,000   |
| OPT-S043 | LED Panel 4"   | 12   | 100-277 V | 780   | 3000K | 105mm | 0.9 | 30,000   |
| OPT-S046 | LED Panel 4"   | 12   | 100-277 V | 780   | 6500K | 105mm | 0.9 | 30,000   |
| OPT-S053 | LED Panel 5"6" | 24   | 100-277 V | 1920  | 3000K | 140mm | 0.9 | 30,000   |
| OPT-S056 | LED Panel 5"6" | 24   | 100-277 V | 1920  | 6500K | 140mm | 0.9 | 30,000   |
| OPT-S083 | LED Panel 8"   | 42   | 100-277 V | 3500  | 3000K | 200mm | 0.9 | 30,000   |
| OPT-S086 | LED Panel 8"   | 42   | 100-277 V | 3500  | 6500K | 200mm | 0.9 | 30,000   |