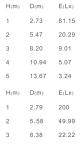

**IES** 

|             |           | $H(\boldsymbol{m})$ | D(m)  | E(Lx) |
|-------------|-----------|---------------------|-------|-------|
| 18W<br>120° | \$0<br>30 | 1                   | 2.94  | 179.2 |
|             |           | 2                   | 5.88  | 44.81 |
|             |           | 3                   | 8.83  | 19.91 |
|             |           | 4                   | 11.77 | 11.2  |
|             |           | 5                   | 14.71 | 7.16  |