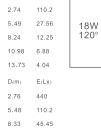

**IES** 

|             |           | $H(\boldsymbol{m})$ | D(m)  | E(Lx) |
|-------------|-----------|---------------------|-------|-------|
| 18W<br>120° | \$0<br>30 | 1                   | 2.94  | 179.2 |
|             |           | 2                   | 5.88  | 44.81 |
|             |           | 3                   | 8.83  | 19.91 |
|             |           | 4                   | 11.77 | 11.2  |
|             |           | 5                   | 14.71 | 7.16  |