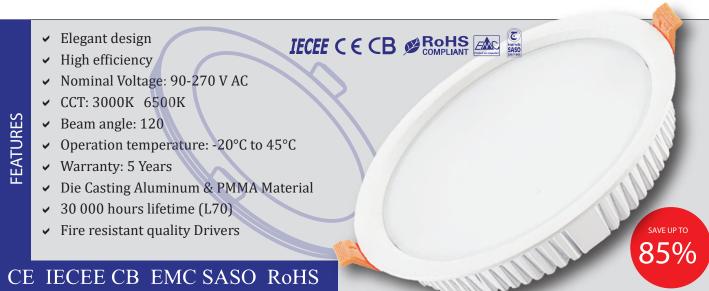

30000H

Long life

Not dimmable

- \* Anti glare design. Light Diffuse evenly and no spots
- \* High efficiency LEDs 99.99% golden wire welding.
- \* High index silica gel for encapsulation.
- \* Lamp body wiht die casting aluminum.
- \* Integrated radiator enhances the heat dissipation performance. Never rusts
- \* Super quality driver using fire resistant materials. Fire rating to 94-V0
- \* No stroboscopic led driver. Passing high voltage test. Over current and
- \* overtemperature protection. Passed EMC test. Power factor up to 0.9
- \* Passed CE CB IECEE SASO EMC certification